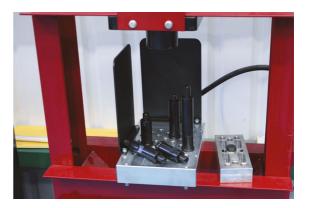

## **Additional Information**

- Supplied with adjustable, heavy duty, steel threaded columns, and an adjustable spacer block to provide additional support, side guard plates for added security and safety retaining screws prevent risk of movement of the block on the press.
- Length: 285mm, width: 200mm, depth: 50mm, weight: 7.2kg (base block).
- Contents: base block, spacer block, side guard plates (pair), heavy duty threaded columns with support sleeves for added strength: 3 x 110mm, 3 x 150mm, 3 x 190mm, c/w 4 x machined heavy duty washers.