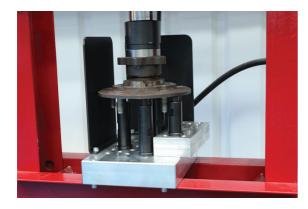

## **Workshop Press Support Block - 50 Tonne**

Universal Press Support Block, designed to provide a stable, yet adjustable support base for vehicle hubs, and other complex shapes, to allow bearings to be pressed out with ease.

## **Additional Information**

- Supplied with adjustable, heavy duty, steel threaded columns, and an adjustable spacer block to provide additional support, side guard plates for added security and safety retaining screws prevent risk of movement of the block on the press.
- Length: 285mm, width: 200mm, depth: 50mm, weight: 7.2kg (base block).
- Contents: base block, spacer block, side guard plates (pair), heavy duty threaded columns with support sleeves for added strength: 3 x 110mm, 3 x 150mm, 3 x 190mm, c/w 4 x machined heavy duty washers.