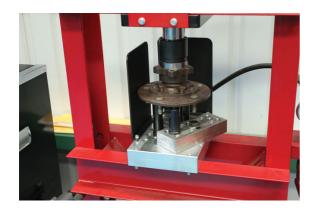

## **Workshop Press Support Block - 50 Tonne**

Universal Press Support Block, designed to provide a stable, yet adjustable support base for vehicle hubs, and other complex shapes, to allow bearings to be pressed out with ease.