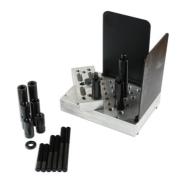

## **Workshop Press Support Block - 50 Tonne**

Universal Press Support Block, designed to provide a stable, yet adjustable support base for vehicle hubs, and other complex shapes, to allow bearings to be pressed out with ease.

## **Additional Information**

- Supplied with adjustable, heavy duty, steel threaded columns, and an adjustable spacer block to provide additional support, side guard plates for added security and safety retaining screws prevent risk of movement of the block on the press.
- Length: 285mm, width: 200mm, depth: 50mm, weight: 7.2kg (base block).
- Contents: base block, spacer block, side guard plates (pair), heavy duty threaded columns with support sleeves for added strength: 3 x 110mm, 3 x 150mm, 3 x 190mm, c/w 4 x machined heavy duty washers.