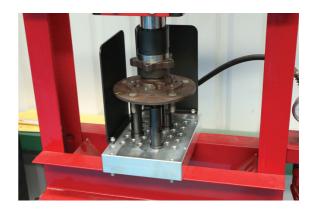

## **Workshop Press Support Block - 50 Tonne**

Universal Press Support Block, designed to provide a stable, yet adjustable support base for vehicle hubs, and other complex shapes, to allow bearings to be pressed out with ease.

## **Additional Information**

- Supplied with adjustable, heavy duty, steel threaded columns, and an adjustable spacer block to provide additional support, side guard plates for added security and safety retaining screws prevent risk of movement of the block on the press.
- Length: 285mm, width: 200mm, depth: 50mm, weight: 7.2kg (base block).
- Contents: base block, spacer block, side guard plates (pair), heavy duty threaded columns with support sleeves for added strength: 3 x 110mm, 3 x 150mm, 3 x 190mm, c/w 4 x machined heavy duty washers.