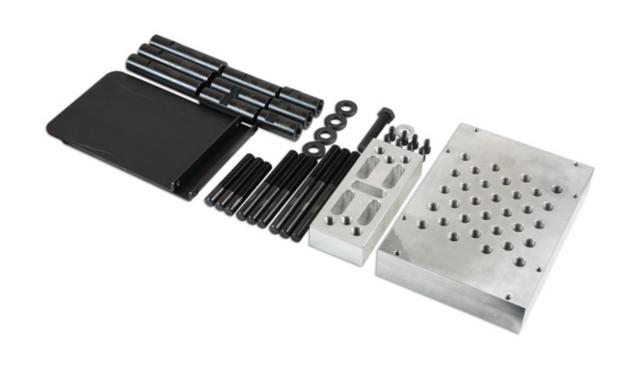

## **Workshop Press Support Block - 50 Tonne**

Universal Press Support Block, designed to provide a stable, yet adjustable support base for vehicle hubs, and other complex shapes, to allow bearings to be pressed out with ease.

## **Additional Information**

- Supplied with adjustable, heavy duty, steel threaded columns, and an adjustable spacer block to provide additional support, side guard plates for added security and safety retaining screws prevent risk of movement of the block on the press.
- Length: 285mm, width: 200mm, depth: 50mm, weight: 7.2kg (base block).
- Contents: base block, spacer block, side guard plates (pair), heavy duty threaded columns with support sleeves for added strength: 3 x 110mm, 3 x 150mm, 3 x 190mm, c/w 4 x machined heavy duty washers.