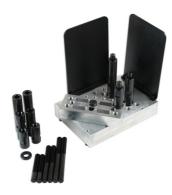

## **Workshop Press Support Block - 50 Tonne**

Universal Press Support Block, designed to provide a stable, yet adjustable support base for vehicle hubs, and other complex shapes, to allow bearings to be pressed out with ease.

## **Additional Information**

- Supplied with adjustable, heavy duty, steel threaded columns, and an adjustable spacer block to provide additional support, side guard plates for added security and safety retaining screws prevent risk of movement of the block on the press.
- Length: 285mm, width: 200mm, depth: 50mm, weight: 7.2kg (base block).
- Contents: base block, spacer block, side guard plates (pair), heavy duty threaded columns with support sleeves for added strength: 3 x 110mm, 3 x 150mm, 3 x 190mm, c/w 4 x machined heavy duty washers.